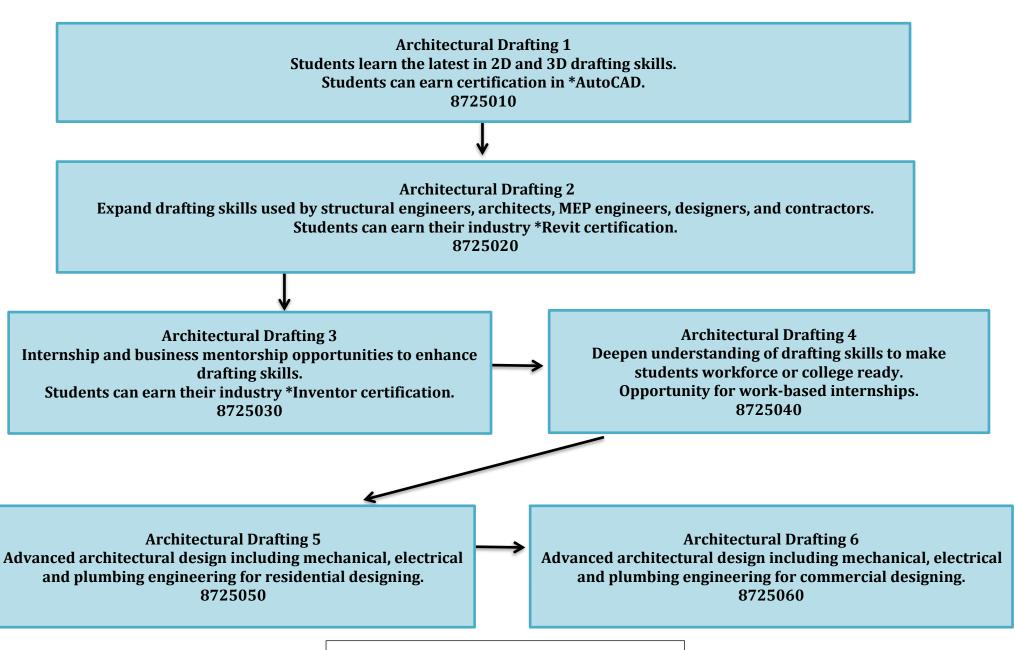

## **ARCHITECTURAL DESIGN AND TECHONOLOGY Academy Progression**

\*Certification can earn college credit